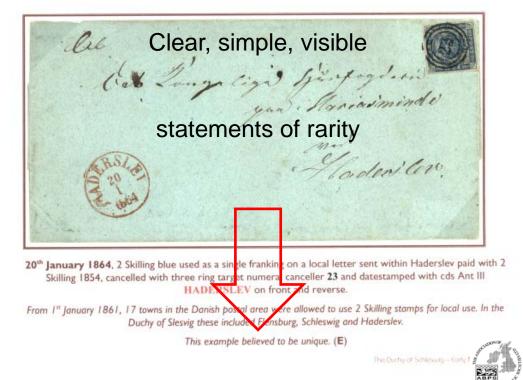

of the text is the same as the colour of the cancel

The typeface in the text is the same as the typeface in the date stamp

The date is in bold, the date structure is always the same dd mm yyyy

This is an important piece

Manuscript in the text means manuscript on the item



1864: The end of the Danish Post Office beyond the Monarchy

☑ I 6 Skilling Poste Restante soldier's letter
 ☑ ☑ Two Skilling locally used in Haderslev

Baron Area Sivenetial? Secondlienterent and S. Tor. 5th Second .

13<sup>th</sup>·January·1864, Single-franking-fourth-weight-class-Poste-Restante-cover-sent-from-København-to-*Baron* Lövenskiold-Secondlieutenant-ved-2nd-Dragonregiment-5te-Eskadrot-in-Nyborg-with-1863-16-Skilling-cancelled-byduplex·SJ.JB.P.SPB+-34-for-Sjælland-Railway.-(E)¶

Rare-single-franking.



A page from another exhibit

The same conventions are used throughout

### Why?

Because when you have taught the judge what the conventions are, you don't have to do it again, and again, and again

The judges might view your exhibit 15 minutes in the frames, although they will have used the Introductory Page for Advance preparation

# **ABPS Exhibitions and International** Committee c/o The Philatelic Fund Suite 145E, Business Design Centre 52 Upper Street London N1 0QH

© ABPS 2016