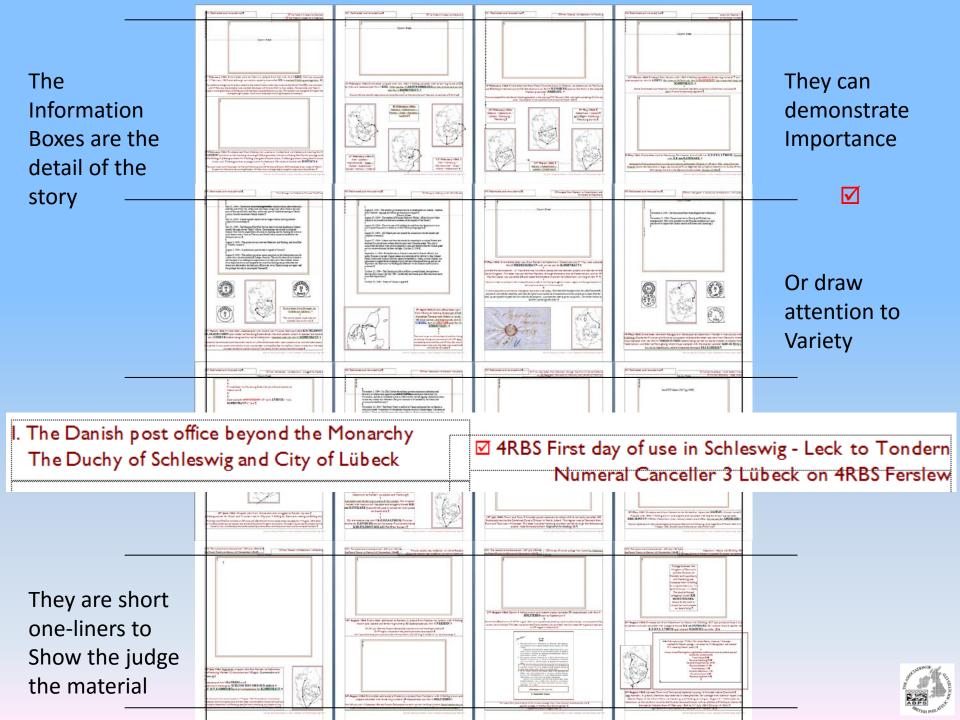

#### Footer

Denmark, Slesvig and Holstein, Invasion, Occupation and Postal Change: Page 5

| l. The Danish post office beyond the Monarchy¶<br>The City of Rendsburg¶                                    | Rendsburgin-the-Slesvig-postal-area                                                                                            |
|-------------------------------------------------------------------------------------------------------------|--------------------------------------------------------------------------------------------------------------------------------|
|                                                                                                             | Rendsburgin-the-mational-4RBS-area                                                                                             |
| T                                                                                                           |                                                                                                                                |
|                                                                                                             |                                                                                                                                |
|                                                                                                             |                                                                                                                                |
|                                                                                                             |                                                                                                                                |
|                                                                                                             |                                                                                                                                |
|                                                                                                             |                                                                                                                                |
|                                                                                                             |                                                                                                                                |
|                                                                                                             |                                                                                                                                |
|                                                                                                             |                                                                                                                                |
|                                                                                                             |                                                                                                                                |
|                                                                                                             |                                                                                                                                |
|                                                                                                             |                                                                                                                                |
|                                                                                                             |                                                                                                                                |
|                                                                                                             |                                                                                                                                |
|                                                                                                             |                                                                                                                                |
|                                                                                                             |                                                                                                                                |
|                                                                                                             |                                                                                                                                |
|                                                                                                             |                                                                                                                                |
| effectively-transferring-Rendsburg-to-Slesvig-for-<br>Stamps-were-not-valid-for-use-in-the-Duchy            |                                                                                                                                |
| 1                                                                                                           |                                                                                                                                |
|                                                                                                             |                                                                                                                                |
|                                                                                                             |                                                                                                                                |
|                                                                                                             |                                                                                                                                |
|                                                                                                             |                                                                                                                                |
|                                                                                                             |                                                                                                                                |
|                                                                                                             |                                                                                                                                |
|                                                                                                             |                                                                                                                                |
|                                                                                                             |                                                                                                                                |
|                                                                                                             |                                                                                                                                |
|                                                                                                             |                                                                                                                                |
|                                                                                                             |                                                                                                                                |
|                                                                                                             |                                                                                                                                |
|                                                                                                             |                                                                                                                                |
|                                                                                                             |                                                                                                                                |
|                                                                                                             |                                                                                                                                |
| 9 <sup>th</sup> •November•1853, Entire letter datestamped Ant <u>k</u> .+1<br>ring-target canceller 54-sent |                                                                                                                                |
| The Danish post office in Rendsburg cl                                                                      | -                                                                                                                              |
|                                                                                                             | osed- on- 7 <sup>th</sup> -February-1864.¶                                                                                     |
|                                                                                                             | osed- on- 7 <sup>th</sup> -February-1864.¶<br>rk.Sleavig and Holstein.Invasion.Occupation and Postal Onenger, g <sup>eff</sup> |

#### No line

Left to margin

1cm below the top of the page

Is always the Chapter Heading

Never begin a chapter in the middle of a row

| 1.10 0.19                                                                                   | r∙of•Rendst             | ice-beyond-the-Mo<br>urg                                                                |                                                                                                           |                                                                            |                                                                                                                                     | ourgin-the-Sle<br>orgin-the-nat                   |              |
|---------------------------------------------------------------------------------------------|-------------------------|-----------------------------------------------------------------------------------------|-----------------------------------------------------------------------------------------------------------|----------------------------------------------------------------------------|-------------------------------------------------------------------------------------------------------------------------------------|---------------------------------------------------|--------------|
|                                                                                             |                         |                                                                                         |                                                                                                           | L                                                                          |                                                                                                                                     |                                                   | 1            |
|                                                                                             | 1                       |                                                                                         |                                                                                                           |                                                                            |                                                                                                                                     |                                                   |              |
| ŕ                                                                                           |                         |                                                                                         |                                                                                                           |                                                                            |                                                                                                                                     |                                                   |              |
| ŕ                                                                                           |                         |                                                                                         |                                                                                                           |                                                                            |                                                                                                                                     |                                                   |              |
| ſ                                                                                           |                         |                                                                                         |                                                                                                           |                                                                            |                                                                                                                                     |                                                   |              |
| ſ                                                                                           |                         |                                                                                         |                                                                                                           |                                                                            |                                                                                                                                     |                                                   |              |
|                                                                                             |                         |                                                                                         |                                                                                                           |                                                                            |                                                                                                                                     |                                                   |              |
| ſ                                                                                           |                         |                                                                                         |                                                                                                           |                                                                            |                                                                                                                                     |                                                   |              |
| ŕ                                                                                           |                         |                                                                                         |                                                                                                           |                                                                            |                                                                                                                                     |                                                   |              |
| ŕ                                                                                           |                         |                                                                                         |                                                                                                           |                                                                            |                                                                                                                                     |                                                   |              |
| ſ                                                                                           |                         |                                                                                         |                                                                                                           |                                                                            |                                                                                                                                     |                                                   |              |
| [                                                                                           |                         |                                                                                         |                                                                                                           |                                                                            |                                                                                                                                     |                                                   |              |
|                                                                                             |                         |                                                                                         |                                                                                                           |                                                                            |                                                                                                                                     |                                                   |              |
| 1<br>6                                                                                      |                         |                                                                                         |                                                                                                           |                                                                            |                                                                                                                                     |                                                   |              |
| 9<br>9<br>9<br>9<br>9<br>9<br>9<br>9<br>9<br>9<br>9<br>9<br>9<br>9<br>9<br>9<br>9<br>9<br>9 |                         |                                                                                         |                                                                                                           |                                                                            |                                                                                                                                     |                                                   |              |
| Í.                                                                                          |                         |                                                                                         |                                                                                                           |                                                                            |                                                                                                                                     |                                                   |              |
| 1                                                                                           |                         |                                                                                         |                                                                                                           |                                                                            |                                                                                                                                     |                                                   |              |
| 1                                                                                           |                         |                                                                                         |                                                                                                           |                                                                            |                                                                                                                                     |                                                   |              |
|                                                                                             | L                       |                                                                                         |                                                                                                           |                                                                            |                                                                                                                                     |                                                   |              |
| I                                                                                           | 0 <sup>th</sup> July 19 | 52, Second weigh                                                                        | t class latter se                                                                                         | nt, from, Pondo                                                            | hura to Eriodri                                                                                                                     | ic hota dt. in. S                                 |              |
|                                                                                             | /1852-provid            | ed∙for∙single∙ letters• to                                                              | mped·cds·Ant·                                                                                             | a- · <b>B.P.A.·R</b> ]<br>¶<br>gdom·and·the·Di                             | ENDSBURG.¶                                                                                                                          | Rendsburg•to•                                     |              |
|                                                                                             | /1852-provid            | and datesta<br>ed for single letters to<br>ffectively transferring                      | mped·cds·Ant·                                                                                             | l a-l · <b>B.P.A.·R</b> i<br>1<br>gdom·and·the·Di<br>vig·for·þostal·þui    | ENDSBURG.¶<br>uchy-of-Slesvig-to-<br>poses-from-I=t-Jul                                                                             | Rendsburg∙to∙<br>ly•1852.¶                        |              |
|                                                                                             | /1852-provid            | and datesta<br>ed for single letters to<br>ffectively transferring                      | imped·cds·Ant·<br>or and from the King<br>Rendsburg to Sless                                              | l a-l · <b>B.P.A.·R</b> i<br>1<br>gdom·and·the·Di<br>vig·for·þostal·þui    | ENDSBURG.¶<br>uchy-of-Slesvig-to-<br>poses-from-I=t-Jul                                                                             | Rendsburg∙to∙<br>ly•1852.¶                        |              |
|                                                                                             | /1852-provid            | and datesta<br>ed for single letters to<br>ffectively transferring                      | imped·cds·Ant·<br>or and from the King<br>Rendsburg to Sless                                              | l a-l · <b>B.P.A.·R</b> i<br>1<br>gdom·and·the·Di<br>vig·for·þostal·þui    | ENDSBURG.¶<br>uchy-of-Slesvig-to-<br>poses-from-I=t-Jul                                                                             | Rendsburg∙to∙<br>ly•1852.¶                        |              |
|                                                                                             | /1852-provid            | and datesta<br>ed for single letters to<br>ffectively transferring                      | imped·cds·Ant·<br>or and from the King<br>Rendsburg to Sless                                              | l a-l · <b>B.P.A.·R</b> i<br>1<br>gdom·and·the·Di<br>vig·for·þostal·þui    | ENDSBURG.¶<br>uchy-of-Slesvig-to-<br>poses-from-I=t-Jul                                                                             | Rendsburg∙to∙<br>ly•1852.¶                        |              |
|                                                                                             | /1852-provid            | and datesta<br>ed for single letters to<br>ffectively transferring                      | imped·cds·Ant·<br>or and from the King<br>Rendsburg to Sless                                              | l a-l · <b>B.P.A.·R</b> i<br>1<br>gdom·and·the·Di<br>vig·for·þostal·þui    | ENDSBURG.¶<br>uchy-of-Slesvig-to-<br>poses-from-I=t-Jul                                                                             | Rendsburg∙to∙<br>ly•1852.¶                        |              |
|                                                                                             | /1852-provid            | and datesta<br>ed for single letters to<br>ffectively transferring                      | imped·cds·Ant·<br>or and from the King<br>Rendsburg to Sless                                              | l a-l · <b>B.P.A.·R</b> i<br>1<br>gdom·and·the·Di<br>vig·for·þostal·þui    | ENDSBURG.¶<br>uchy-of-Slesvig-to-<br>poses-from-I=t-Jul                                                                             | Rendsburg∙to∙<br>ly•1852.¶                        |              |
|                                                                                             | /1852-provid            | and datesta<br>ed for single letters to<br>ffectively transferring                      | imped·cds·Ant·<br>or and from the King<br>Rendsburg to Sless                                              | l a-l · <b>B.P.A.·R</b> i<br>1<br>gdom·and·the·Di<br>vig·for·þostal·þui    | ENDSBURG.¶<br>uchy-of-Slesvig-to-<br>poses-from-I=t-Jul                                                                             | Rendsburg∙to∙<br>ly•1852.¶                        |              |
|                                                                                             | /1852-provid            | and datesta<br>ed for single letters to<br>ffectively transferring                      | imped·cds·Ant·<br>or and from the King<br>Rendsburg to Sless                                              | l a-l · <b>B.P.A.·R</b> i<br>1<br>gdom·and·the·Di<br>vig·for·þostal·þui    | ENDSBURG.¶<br>uchy-of-Slesvig-to-<br>poses-from-I=t-Jul                                                                             | Rendsburg∙to∙<br>ly•1852.¶                        |              |
|                                                                                             | /1852-provid            | and datesta<br>ed for single letters to<br>ffectively transferring                      | imped·cds·Ant·<br>or and from the King<br>Rendsburg to Sless                                              | l a-l · <b>B.P.A.·R</b> i<br>1<br>gdom·and·the·Di<br>vig·for·þostal·þui    | ENDSBURG.¶<br>uchy-of-Slesvig-to-<br>poses-from-I=t-Jul                                                                             | Rendsburg∙to∙<br>ly•1852.¶                        |              |
|                                                                                             | /1852-provid            | and datesta<br>ed for single letters to<br>ffectively transferring                      | imped·cds·Ant·<br>or and from the King<br>Rendsburg to Sless                                              | l a-l · <b>B.P.A.·R</b> i<br>1<br>gdom·and·the·Di<br>vig·for·þostal·þui    | ENDSBURG.¶<br>uchy-of-Slesvig-to-<br>poses-from-I=t-Jul                                                                             | Rendsburg∙to∙<br>ly•1852.¶                        |              |
|                                                                                             | /1852-provid            | and datesta<br>ed for single letters to<br>ffectively transferring                      | imped·cds·Ant·<br>or and from the King<br>Rendsburg to Sless                                              | l a-l · <b>B.P.A.·R</b> i<br>1<br>gdom·and·the·Di<br>vig·for·þostal·þui    | ENDSBURG.¶<br>uchy-of-Slesvig-to-<br>poses-from-I=t-Jul                                                                             | Rendsburg∙to∙<br>ly•1852.¶                        |              |
|                                                                                             | /1852-provid            | and datesta<br>ed for single letters to<br>ffectively transferring                      | imped·cds·Ant·<br>or and from the King<br>Rendsburg to Sless                                              | l a-l · <b>B.P.A.·R</b> i<br>1<br>gdom·and·the·Di<br>vig·for·þostal·þui    | ENDSBURG.¶<br>uchy-of-Slesvig-to-<br>poses-from-I=t-Jul                                                                             | Rendsburg∙to∙<br>ly•1852.¶                        |              |
|                                                                                             | /1852-provid            | and datesta<br>ed for single letters to<br>ffectively transferring                      | imped·cds·Ant·<br>or and from the King<br>Rendsburg to Sless                                              | l a-l · <b>B.P.A.·R</b> i<br>1<br>gdom·and·the·Di<br>vig·for·þostal·þui    | ENDSBURG.¶<br>uchy-of-Slesvig-to-<br>poses-from-I=t-Jul                                                                             | Rendsburg∙to∙<br>ly•1852.¶                        |              |
|                                                                                             | /1852-provid            | and datesta<br>ed for single letters to<br>ffectively transferring                      | imped·cds·Ant·<br>or and from the King<br>Rendsburg to Sless                                              | l a-l · <b>B.P.A.·R</b> i<br>1<br>gdom·and·the·Di<br>vig·for·þostal·þui    | ENDSBURG.¶<br>uchy-of-Slesvig-to-<br>poses-from-I=t-Jul                                                                             | Rendsburg∙to∙<br>ly•1852.¶                        |              |
|                                                                                             | /1852-provid            | and datesta<br>ed for single letters to<br>ffectively transferring                      | imped·cds·Ant·<br>or and from the King<br>Rendsburg to Sless                                              | l a-l · <b>B.P.A.·R</b> i<br>1<br>gdom·and·the·Di<br>vig·for·þostal·þui    | ENDSBURG.¶<br>uchy-of-Slesvig-to-<br>poses-from-I=t-Jul                                                                             | Rendsburg∙to∙<br>ly•1852.¶                        |              |
|                                                                                             | /1852-provid            | and datesta<br>ed for single letters to<br>ffectively transferring                      | imped·cds·Ant·<br>or and from the King<br>Rendsburg to Sless                                              | l a-l · <b>B.P.A.·R</b> i<br>1<br>gdom·and·the·Di<br>vig·for·þostal·þui    | ENDSBURG.¶<br>uchy-of-Slesvig-to-<br>poses-from-I=t-Jul                                                                             | Rendsburg∙to∙<br>ly•1852.¶                        |              |
|                                                                                             | /1852-provid            | and datesta<br>ed for single letters to<br>ffectively transferring                      | imped·cds·Ant·<br>or and from the King<br>Rendsburg to Sless                                              | l a-l · <b>B.P.A.·R</b> i<br>1<br>gdom·and·the·Di<br>vig·for·þostal·þui    | ENDSBURG.¶<br>uchy-of-Slesvig-to-<br>poses-from-I=t-Jul                                                                             | Rendsburg∙to∙<br>ly•1852.¶                        |              |
| Circular 12/                                                                                | //852-provid<br>e       | and datesta<br>ed for single letters to<br>ffectively-transferring<br>Stamps-were not v | amped-cds-Ant<br>- and-from-the-King<br>- Rendsburg to-Sless<br>valid-for-use-in-the-<br>- atestamped-Ant | a- ·B.P.A.·RJ<br>gdom·and·the·Di<br>vig for·bostal·bui<br>Duchy·of·Holstei | ENDSBURG.¶<br>uchy-of-Slesvig-to-<br>rposes-from- !**.July<br>n- until- !**.July- !8                                                | Rendsburg-to-<br>y- 1852.¶<br>53.¶                | be-paid-at-4 |
| Circular 12/                                                                                | //852-provid<br>e       | and datesta<br>ed for single letters to<br>ffectively-transferring<br>Stampswere not v  | Imped-cds-Ant<br>or and-from-the-King<br>Rendsburg to-Sless<br>valid-for-use-in-the                       | I a-I · B.P.A. R                                                           | ENDSBURG.<br>uchy-of-Slesvig-to-<br>rposes-from- I*-July-<br>n- until- I*-July-18<br>Until I*-July-18<br>ENDSBURG- v<br>n-Holstein. | Rendsburg-to-<br>y-1852.¶<br>53.¶<br>with-4RBS-ca | be-paid-at-4 |

#### No line

Right to margin

1.3 cm below the top of the page

Describes, in one line, the item(s) on the page

And tells if they are especially important

| The City of Rend         | office·beyond·the·Monarchy¶<br>sburg¶                                                                                                                 |                                                                                                                                                                                  |                                                                                                                                                       | e-Slesvig-postal+   |
|--------------------------|-------------------------------------------------------------------------------------------------------------------------------------------------------|----------------------------------------------------------------------------------------------------------------------------------------------------------------------------------|-------------------------------------------------------------------------------------------------------------------------------------------------------|---------------------|
| the end of restrict      |                                                                                                                                                       |                                                                                                                                                                                  | Rendsburgin-th                                                                                                                                        | e-national-4RBS-    |
| í                        |                                                                                                                                                       |                                                                                                                                                                                  |                                                                                                                                                       |                     |
|                          |                                                                                                                                                       |                                                                                                                                                                                  |                                                                                                                                                       |                     |
|                          |                                                                                                                                                       |                                                                                                                                                                                  |                                                                                                                                                       |                     |
|                          |                                                                                                                                                       |                                                                                                                                                                                  |                                                                                                                                                       |                     |
|                          |                                                                                                                                                       |                                                                                                                                                                                  |                                                                                                                                                       |                     |
|                          |                                                                                                                                                       |                                                                                                                                                                                  |                                                                                                                                                       |                     |
|                          |                                                                                                                                                       |                                                                                                                                                                                  |                                                                                                                                                       |                     |
|                          |                                                                                                                                                       |                                                                                                                                                                                  |                                                                                                                                                       |                     |
|                          |                                                                                                                                                       |                                                                                                                                                                                  |                                                                                                                                                       |                     |
|                          |                                                                                                                                                       |                                                                                                                                                                                  |                                                                                                                                                       |                     |
|                          |                                                                                                                                                       |                                                                                                                                                                                  |                                                                                                                                                       |                     |
|                          |                                                                                                                                                       |                                                                                                                                                                                  |                                                                                                                                                       |                     |
|                          |                                                                                                                                                       |                                                                                                                                                                                  |                                                                                                                                                       |                     |
|                          |                                                                                                                                                       |                                                                                                                                                                                  |                                                                                                                                                       |                     |
|                          |                                                                                                                                                       |                                                                                                                                                                                  |                                                                                                                                                       |                     |
|                          |                                                                                                                                                       |                                                                                                                                                                                  |                                                                                                                                                       |                     |
|                          |                                                                                                                                                       |                                                                                                                                                                                  |                                                                                                                                                       |                     |
|                          |                                                                                                                                                       |                                                                                                                                                                                  |                                                                                                                                                       |                     |
|                          |                                                                                                                                                       |                                                                                                                                                                                  |                                                                                                                                                       |                     |
|                          |                                                                                                                                                       |                                                                                                                                                                                  |                                                                                                                                                       |                     |
|                          |                                                                                                                                                       |                                                                                                                                                                                  |                                                                                                                                                       |                     |
|                          |                                                                                                                                                       |                                                                                                                                                                                  |                                                                                                                                                       |                     |
|                          |                                                                                                                                                       |                                                                                                                                                                                  |                                                                                                                                                       |                     |
| 10 <sup>th</sup> ·lulv·l | 852, Second weight class letter                                                                                                                       | sent from Rendsburg                                                                                                                                                              | 7 to Friedrichstadt                                                                                                                                   | ·in-Slesvig¶        |
|                          | vo-single-4RBS-Ferslew-stamps,-c<br>and-datestamped-cds-Ar<br>ided-for-single-letters- to-and-from-the-1<br>effectively-transferring-Rendsburg-to-S   | ancelled·with·mute·c<br>it·la-l· <b>B.P.A.·REND</b><br>i<br>Singdom·and·the·Duchy·                                                                                               | DSBURG.¶<br>•of-Slesvig·to·Rendsbui                                                                                                                   | rg•to• be•þaid•at•4 |
|                          | and datestamped c ds Ar<br>ided for single letters to and from the I                                                                                  | ancelled·with·mute·c<br>it·la·l· <b>B.P.A.·REND</b><br>f<br>(ingdom·and·the·Duchy·<br>lesvig·for·postal·purposed                                                                 | DSBURG.¶<br>•of Slesvig•to• Rendsbur<br>s•from• I**-July• 1852.¶                                                                                      | rg•to• be•þaid•at•4 |
|                          | and datestamped cds Ar<br>ided for single letters to and from the 1<br>effectively transferring Rendsburg to S                                        | ancelled·with·mute·c<br>it·la·l· <b>B.P.A.·REND</b><br>f<br>(ingdom·and·the·Duchy·<br>lesvig·for·postal·purposed                                                                 | DSBURG.¶<br>•of Slesvig•to• Rendsbur<br>s•from• I**-July• 1852.¶                                                                                      | rg•to• be•þaid•at•4 |
|                          | and datestamped cds Ar<br>ided for single letters to and from the 1<br>effectively transferring Rendsburg to S                                        | ancelled·with·mute·c<br>it·la·l· <b>B.P.A.·REND</b><br>f<br>(ingdom·and·the·Duchy·<br>lesvig·for·postal·purposed                                                                 | DSBURG.¶<br>•of Slesvig•to• Rendsbur<br>s•from• I**-July• 1852.¶                                                                                      | rg•to• be•þaid•at•4 |
|                          | and datestamped cds Ar<br>ided for single letters to and from the 1<br>effectively transferring Rendsburg to S                                        | ancelled·with·mute·c<br>it·la·l· <b>B.P.A.·REND</b><br>f<br>(ingdom·and·the·Duchy·<br>lesvig·for·postal·purposed                                                                 | DSBURG.¶<br>•of Slesvig•to• Rendsbur<br>s•from• I**-July• 1852.¶                                                                                      | rg•to• be•þaid•at•4 |
|                          | and datestamped cds Ar<br>ided for single letters to and from the 1<br>effectively transferring Rendsburg to S                                        | ancelled·with·mute·c<br>it·la·l· <b>B.P.A.·REND</b><br>f<br>(ingdom·and·the·Duchy·<br>lesvig·for·postal·purposed                                                                 | DSBURG.¶<br>•of Slesvig•to• Rendsbur<br>s•from• I**-July• 1852.¶                                                                                      | rg•to• be•þaid•at•4 |
|                          | and datestamped cds Ar<br>ided for single letters to and from the 1<br>effectively transferring Rendsburg to S                                        | ancelled·with·mute·c<br>it·la·l· <b>B.P.A.·REND</b><br>f<br>(ingdom·and·the·Duchy·<br>lesvig·for·postal·purposed                                                                 | DSBURG.¶<br>•of Slesvig•to• Rendsbur<br>s•from• I**-July• 1852.¶                                                                                      | rg•to• be•þaid•at•4 |
|                          | and datestamped cds Ar<br>ided for single letters to and from the 1<br>effectively transferring Rendsburg to S                                        | ancelled·with·mute·c<br>it·la·l· <b>B.P.A.·REND</b><br>f<br>(ingdom·and·the·Duchy·<br>lesvig·for·postal·purposed                                                                 | DSBURG.¶<br>•of Slesvig•to• Rendsbur<br>s•from• I**-July• 1852.¶                                                                                      | rg•to• be•þaid•at•4 |
|                          | and datestamped cds Ar<br>ided for single letters to and from the 1<br>effectively transferring Rendsburg to S                                        | ancelled·with·mute·c<br>it·la·l· <b>B.P.A.·REND</b><br>f<br>(ingdom·and·the·Duchy·<br>lesvig·for·postal·purposed                                                                 | DSBURG.¶<br>•of Slesvig•to• Rendsbur<br>s•from• I**-July• 1852.¶                                                                                      | rg•to• be•þaid•at•4 |
|                          | and datestamped cds Ar<br>ided for single letters to and from the 1<br>effectively transferring Rendsburg to S                                        | ancelled·with·mute·c<br>it·la·l· <b>B.P.A.·REND</b><br>f<br>(ingdom·and·the·Duchy·<br>lesvig·for·postal·purposed                                                                 | DSBURG.¶<br>•of Slesvig•to• Rendsbur<br>s•from• I**-July• 1852.¶                                                                                      | rg•to• be•þaid•at•4 |
|                          | and datestamped cds Ar<br>ided for single letters to and from the 1<br>effectively transferring Rendsburg to S                                        | ancelled·with·mute·c<br>it·la·l· <b>B.P.A.·REND</b><br>f<br>(ingdom·and·the·Duchy·<br>lesvig·for·postal·purposed                                                                 | DSBURG.¶<br>•of Slesvig•to• Rendsbur<br>s•from• I**-July• 1852.¶                                                                                      | rg•to• be•þaid•at•4 |
|                          | and datestamped cds Ar<br>ided for single letters to and from the 1<br>effectively transferring Rendsburg to S                                        | ancelled·with·mute·c<br>it·la·l· <b>B.P.A.·REND</b><br>f<br>(ingdom·and·the·Duchy·<br>lesvig·for·postal·purposed                                                                 | DSBURG.¶<br>•of Slesvig•to• Rendsbur<br>s•from• I**-July• 1852.¶                                                                                      | rg•to• be•þaid•at•4 |
|                          | and datestamped cds Ar<br>ided for single letters to and from the 1<br>effectively transferring Rendsburg to S                                        | ancelled·with·mute·c<br>it·la·l· <b>B.P.A.·REND</b><br>f<br>(ingdom·and·the·Duchy·<br>lesvig·for·postal·purposed                                                                 | DSBURG.¶<br>•of Slesvig•to• Rendsbur<br>s•from• I**-July• 1852.¶                                                                                      | rg•to• be•þaid•at•4 |
|                          | and datestamped cds Ar<br>ided for single letters to and from the 1<br>effectively transferring Rendsburg to S                                        | ancelled·with·mute·c<br>it·la·l· <b>B.P.A.·REND</b><br>f<br>(ingdom·and·the·Duchy·<br>lesvig·for·postal·purposed                                                                 | DSBURG.¶<br>•of Slesvig•to• Rendsbur<br>s•from• I**-July• 1852.¶                                                                                      | rg•to• be•þaid•at•4 |
|                          | and datestamped cds Ar<br>ided for single letters to and from the 1<br>effectively transferring Rendsburg to S                                        | ancelled·with·mute·c<br>it·la·l· <b>B.P.A.·REND</b><br>f<br>(ingdom·and·the·Duchy·<br>lesvig·for·postal·purposed                                                                 | DSBURG.¶<br>•of Slesvig•to• Rendsbur<br>s•from• I**-July• 1852.¶                                                                                      | rg•to• be•þaid•at•4 |
|                          | and datestamped cds Ar<br>ided for single letters to and from the 1<br>effectively transferring Rendsburg to S                                        | ancelled·with·mute·c<br>it·la·l· <b>B.P.A.·REND</b><br>f<br>(ingdom·and·the·Duchy·<br>lesvig·for·postal·purposed                                                                 | DSBURG.¶<br>•of Slesvig•to• Rendsbur<br>s•from• I**-July• 1852.¶                                                                                      | rg•to• be•þaid•at•4 |
|                          | and datestamped cds Ar<br>ided for single letters to and from the 1<br>effectively transferring Rendsburg to S                                        | ancelled·with·mute·c<br>it·la·l· <b>B.P.A.·REND</b><br>f<br>(ingdom·and·the·Duchy·<br>lesvig·for·postal·purposed                                                                 | DSBURG.¶<br>•of Slesvig•to• Rendsbur<br>s•from• I**-July• 1852.¶                                                                                      | rg•to• be•þaid•at•4 |
|                          | and datestamped cds Ar<br>ided for single letters to and from the 1<br>effectively transferring Rendsburg to S                                        | ancelled·with·mute·c<br>it·la·l· <b>B.P.A.·REND</b><br>f<br>(ingdom·and·the·Duchy·<br>lesvig·for·postal·purposed                                                                 | DSBURG.¶<br>•of Slesvig•to• Rendsbur<br>s•from• I**-July• 1852.¶                                                                                      | rg•to• be•þaid•at•4 |
|                          | and datestamped cds Ar<br>ided for single letters to and from the 1<br>effectively transferring Rendsburg to S                                        | ancelled·with·mute·c<br>it·la·l· <b>B.P.A.·REND</b><br>f<br>(ingdom·and·the·Duchy·<br>lesvig·for·postal·purposed                                                                 | DSBURG.¶<br>•of Slesvig•to• Rendsbur<br>s•from• I**-July• 1852.¶                                                                                      | rg•to• be•þaid•at•4 |
|                          | and datestamped cds Ar<br>ided for single letters to and from the 1<br>effectively transferring Rendsburg to S                                        | ancelled·with·mute·c<br>it·la·l· <b>B.P.A.·REND</b><br>f<br>(ingdom·and·the·Duchy·<br>lesvig·for·postal·purposed                                                                 | DSBURG.¶<br>•of Slesvig•to• Rendsbur<br>s•from• I**-July• 1852.¶                                                                                      | rg•to• be•þaid•at•4 |
|                          | and datestamped cds Ar<br>ided for single letters to and from the 1<br>effectively transferring Rendsburg to S                                        | ancelled·with·mute·c<br>it·la·l· <b>B.P.A.·REND</b><br>f<br>(ingdom·and·the·Duchy·<br>lesvig·for·postal·purposed                                                                 | DSBURG.¶<br>•of Slesvig•to• Rendsbur<br>s•from• I**-July• 1852.¶                                                                                      | rg•to• be•þaid•at•4 |
| ircular 12/1852-provi    | and datestamped c ds Ar<br>ided for single letters to and from the l<br>effectively transferring Rendsburg to S<br>Stamps were not valid for use in t | ancelled with mute of<br>t la-l B.P.A. REND<br>ingdom-and-the-Duchy-<br>lesvig-for-postal-purposes<br>he-Duchy-of-Holstein-un                                                    | DSBURG.¶<br>of Slesvig-to-Rendsbu<br>s-from-1**July-1852.¶<br>til-1**July-1853.¶                                                                      | rg-to-be-paid-at-4  |
| ircular 12/1852-provi    | and datestamped c ds Ar<br>ided for single letters to and from the l<br>effectively transferring Rendsburg to S<br>Stamps were not valid for use in t | ancelled with mute of<br>t la-l B.P.A. REND<br>ingdom-and-the-Duchy-<br>lesvig-for-postal-purposes<br>he-Duchy-of-Holstein-un<br>be-Duchy-of-Holstein-un<br>int la_l B.P.A. REND | DSBURG.¶<br>of Slesvig-to-Rendsbur<br>s-from-1**July-1852.¶<br>til-1**July-1853.¶<br>DSBURG- with-4R                                                  | rg-to-be-paid-at-4  |
| ircular 12/1852-provi    | and datestamped c ds Ar<br>ided for single letters to and from the l<br>effectively transferring Rendsburg to S<br>Stamps were not valid for use in t | ancelled with mute of<br>tr   a-1 · B.P.A. · REND<br>ingdom-and-the-Duchy-<br>lesvig for-postal-purposes<br>he-Duchy-of-Holstein-un-<br>                                         | DSBURG.<br>of Slesvig-to-Rendsbui<br>s from- 1** July- 1852.<br>til- 1** July- 1853.<br>s.footone<br>s.footone<br>SBURG- with- 4R<br>DSBURG- with- 4R | rg-to-be-paid-at-4  |

### Bottom to Margin

| Fhe Danish-post-office-beyond-the-Monarchy¶<br>The City-of-Rendsburg¶                                                                                                                                                         | Rendsburgin-the-Slesvig-postal-are<br>Rendsburgin-the-national-4RBS-are                                                                                                                                                             |
|-------------------------------------------------------------------------------------------------------------------------------------------------------------------------------------------------------------------------------|-------------------------------------------------------------------------------------------------------------------------------------------------------------------------------------------------------------------------------------|
|                                                                                                                                                                                                                               |                                                                                                                                                                                                                                     |
|                                                                                                                                                                                                                               |                                                                                                                                                                                                                                     |
|                                                                                                                                                                                                                               |                                                                                                                                                                                                                                     |
| IO <sup>®</sup> July 1952. Second unight class latten cont from                                                                                                                                                               |                                                                                                                                                                                                                                     |
| prepaid with two-single-4RBS Ferslew-stamps,-cancelled v<br>and datestamped cds Ant I a-I ·B.<br>cular 12/1852 provided for single letters to and from the Kingdom an<br>effectively transferring Rendsburg to Slesvig for po | P.A. RENDSBURG.<br>d-the-Duchy-of-Slesvig-to-Rendsburg-to-be-paid-at-4RB<br>stal-purposes from-1**.July-1852.                                                                                                                       |
| prepaid: with: two-single: 4RBS: Ferslew-stamps,-cancelled: v<br>and: datestamped: cds: Ant: 1 a-1 · B.<br>f<br>cular: 12/1852: provided: for-single: letters: to: and: from: the: Kingdom: an                                | vith·mute·cancellers·(earliest·recorded·date),¶<br>P.A.·RENDSBURG.¶<br>d·the·Duchy·of·Slesvig·to·Rendsburg·to·be·þaid·at·4RB<br>stal·þurþoses·from·1*.July·1852.¶                                                                   |
| prepaid with two-single-4RBS-Ferslew-stamps,-cancelled-v<br>and datestamped-cds-Ant-1a-1-B.<br>cular-12/1852-provided-for-single-letters-to-and-from-the-Kingdom-an<br>effectively-transferring-Rendsburg-to-Slesvig-for-po   | vith·mute·cancellers·(earliest·recorded·date),¶<br>P.A.·RENDSBURG.¶<br>d·the·Duchy·of·Slesvig·to·Rendsburg·to·be·þaid·at·4RB<br>stal·þurþoses·from·1*·July·1852.¶                                                                   |
| prepaid with two-single-4RBS-Ferslew-stamps,-cancelled-v<br>and datestamped-cds-Ant-1a-1-B.<br>cular-12/1852-provided-for-single-letters-to-and-from-the-Kingdom-an<br>effectively-transferring-Rendsburg-to-Slesvig-for-po   | vith mute-cancellers- (earliest-recorded-date),¶ P.A. RENDSBURG.¶ d-the-Duchy-of-Slesvig-to-Rendsburg-to-be-paid-at-4RB stal-purposes-from: I*-July-1852.¶ fHolstein- until-I*-July-1853.¶ P.A. RENDSBURG- with-4RBS-cancelled-with |