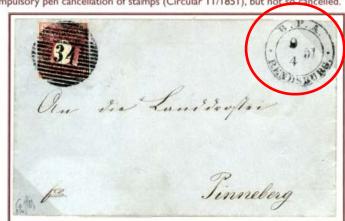

is the same as the heading on the page

The colour of the text is the same as the colour of the cancel



Image: Barrier April letter to the City of Schleswig
 Image: B.P.A. RENDSBURG & Schleswig-Holstein stamp



8<sup>th</sup> April 1851, Entire letter sent from Stege in Denmark to Slesvig, four days before this was permitted on 12<sup>th</sup> April 1851, with 4RBS Ferslew (Plate II, position 87) cancelled with four ring mute canceller and datestamped with cds Ant II STEGE. Ex Schmidt-Andersen. (E)

Posted on the first day of compulsory pen cancellation of stamps (Circular 11/1851), but not so cancelled.

2 Schilling was the fee for a letter of up to 1 loth (about 15.5 grammes in weight) for over five German miles (c.40 kilometres).

One of two 2 Schilling covers known from Rendsburg.



9<sup>th</sup> April 1851, Envelope with 2 Schilling Schleswig-Holstein (Mi2b) as a single franking addressed to Pinneberg in Holstein, and cancelled with barred 34 for Rendsburg. Datestamped with Danish Ant Ia double cds B. P. A. RENDSBURG, with manuscript *fco* (franco). (E) The heading in the plan is the same as the heading on the page

The colour of the text is the same as the colour of the cancel

The typeface in the text is the same as the typeface in the date stamp



✓ April letter to the City of Schleswig
 ✓ Antiqua I B.P.A. RENDSBURG & Schleswig-Holstein stamp



8<sup>th</sup> April 1851, Entire letter sent from Stege in Denmark to Slesvig, four days before this was permitted on 12<sup>th</sup> April 1851, with 4RBS Ferslew (Plate II, position 87) cancelled with four ring mute