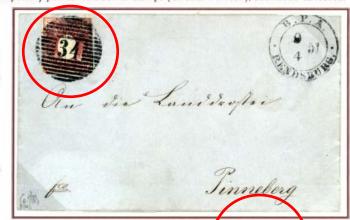

with manuscript *fiv* (franco). (E)

### The heading in the plan is the same as the heading on the page





✓ ✓ April letter to the City of Schleswig
 ✓ ✓ Antiqua I B.P.A. RENDSBURG & Schleswig-Holstein stamp



8<sup>th</sup> April 1851, Entire letter sent from Stege in Denmark to Slesvig, four dars before this was permitted on 12<sup>th</sup> April 1851, with 4RBS Ferslew (Plate II, position 87) cancelled with four ring mute canceller and datestamped with cds Ant II STEGE. Ex Schmidt-Andersen. (E)

Posted on the first day of compulsory pen cancellation of stamps (Circular 11/1831), but not so cancelled.

2 Schilling was the fee for a letter of up to 1 loth (about 15.5 grammes in weight) for over five German miles (c.40 kilometres).

One of two 2 Schilling covers known from Rendsburg.



Corlu Mail to 1920

9<sup>th</sup> April 1851, Envelope with 2 Schilling Schleswig-Holstein (Mi2b) as a single franking addressed to Pinneberg in Holstein, and cancelled with barred 34 for Rendsburg. Datestamped with Danish Ant Ia double cds B. P. A. RENDSBURG, with manuscript five (franco). (E) The heading in the plan is the same as the heading on the page

The colour of the text is the same as the colour of the cancel



Image: Barrier April letter to the City of Schleswig
 Image: B.P.A. RENDSBURG & Schleswig-Holstein stamp



8<sup>th</sup> April 1851, Entire letter sent from Stege in Denmark to Slesvig, four days before this was permitted on 12<sup>th</sup> April 1851, with 4RBS Ferslew (Plate II, position 87) cancelled with four ring mute canceller and datestamped with cds Ant II ST