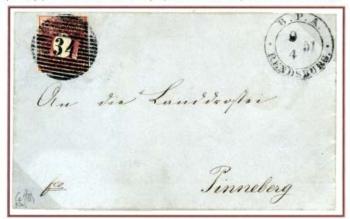

ing                                |         |                                                                                                                           |

### A plan of an eight frame exhibit





8<sup>th</sup> April 1851, Entire letter sent from Stege in Denmark to Slesvig, four days before this was permitted on 12<sup>th</sup> April 1851, with 4RBS Ferslew (Plate II, position 87) cancelled with four ring mute canceller and datestamped with cds Ant II STEGE. Ex Schmidt-Andersen. (E)

Posted on the first day of compulsory pen cancellation of stamps (Circular 11/1851), but not so cancelled.

2 Schilling was the fee for a letter of up to 1 loth (about 15.5 grammes in weight) for over five German miles (c.40 kilometres).

One of two 2 Schilling covers known from Rendsburg.



9<sup>th</sup> April 1851, Envelope with 2 Schilling Schleswig-Holstein (Mi2b) as a single franking addressed to Pinneberg in Holstein, and cancelled with barred 34 for Rendsburg. Datestamped with Danish Ant I a double cds B. P. A. RENDSBURG, with manuscript *fiv* (franco). (E)

### The heading in the plan is the same as the heading on the page





✓ ✓ April letter to the City of Schleswig
 ✓ ✓ Antiqua I B.P.A. RENDSBURG & Schleswig-Holstein stamp



8<sup>th</sup> April 1851, Entire letter sent from Stege in Denmark to Slesvig, four dars before this was permitted on 12<sup>th</sup> April 1851, with 4RBS Ferslew (Plate II, position 87) cancelled with four ring mute canceller and datestamped with cds Ant II STEGE. Ex Schmidt-Andersen. (E)

Posted on the first day of compulsory pen cancel