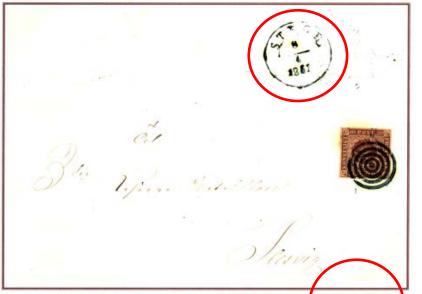

ed with cds Ant II STEGE. Ex Schmidt-Andersen. (E)

Posted on the first day of compulsory pen cancellation of stamps (Circular 11/1851), but not so cancelled.

2 Schilling was the fee for a letter of up to 1 loth (about 15.5 grammes in weight) for over five German miles (c.40 kilometres).

One of two 2 Schilling covers known from Rendsburg.



9<sup>th</sup> April 1851, Envelope with 2 Schilling Schleswig-Holstein (Mi2b) as a single franking addressed to Pinneberg in Holstein, and cancelled with barred 34 for Rendsburg. Datestamped with Danish Ant I a double cds B. P. A. RENDSBURG, with manuscript *fiv* (franco). (E)

### The heading in the plan is the same as the heading on the page





✓ ✓ April letter to the City of Schleswig
 ✓ ✓ Antiqua I B.P.A. RENDSBURG & Schleswig-Holstein stamp



8<sup>th</sup> April 1851, Entire letter sent from Stege in Denmark to Slesvig, four dars before this was permitted on 12<sup>th</sup> April 1851, with 4RBS Ferslew (Plate II, position 87) cancelled with four ring mute canceller and datestamped with cds Ant II STEGE. Ex Schmidt-Andersen. (E)

Posted on the first day of compulsory pen cancellation of stamps (Circular 11/1831), but not so cancelled.

2 Schilling was the fee for a letter of up to 1 loth (about 15.5 grammes in weight) for over five German miles (c.40 kilometres).

One of two 2 Schilling covers known from Rendsburg.



Corlu Mail to 1920

9<sup>th</sup> April 1851, Envelope with 2 Schilling Schleswig-Holstein (Mi2b) as a single franking addressed to Pinneberg in Holstein, and cancelled with barred 34 for Rendsburg. Datestampe