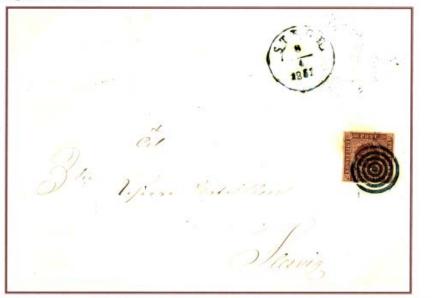

compulsory pen cancellation of stamps (Circular 11/1831), but not so cancelled.

2 Schilling was the fee for a letter of up to 1 loth (about 15.5 grammes in weight) for over five German miles (c.40 kilometres).

One of two 2 Schilling covers known from Rendsburg.



Corlu Mail to 1920

9<sup>th</sup> April 1851, Envelope with 2 Schilling Schleswig-Holstein (Mi2b) as a single franking addressed to Pinneberg in Holstein, and cancelled with barred 34 for Rendsburg. Datestamped with Danish Ant Ia double cds B. P. A. RENDSBURG, with manuscript five (franco). (E) The heading in the plan is the same as the heading on the page

The colour of the text is the same as the colour of the cancel



Image: Barrier April letter to the City of Schleswig
 Image: B.P.A. RENDSBURG & Schleswig-Holstein stamp



8<sup>th</sup> April 1851, Entire letter sent from Stege in Denmark to Slesvig, four days before this was permitted on 12<sup>th</sup> April 1851, with 4RBS Ferslew (Plate II, position 87) cancelled with four ring mute canceller and datestamped with cds Ant II STEGE. Ex Schmidt-Andersen. (E)

Posted on the first day of compulsory pen cancellation of stamps (Circular 11/1851), but not so cancelled.

2 Schilling was the fee for a letter of up to 1 loth (about 15.5 grammes in weight) for over five German miles (c.40 kilometres).

One of two 2 Schilling covers known from Rendsburg.



9<sup>th</sup> April 1851, Envelope with 2 Schilling Schleswig-Holstein (Mi2b) as a single franking addressed to Pinneberg in Holstein, and cancelled with barred 34 for Rendsburg. Datestamped with Danish Ant Ia