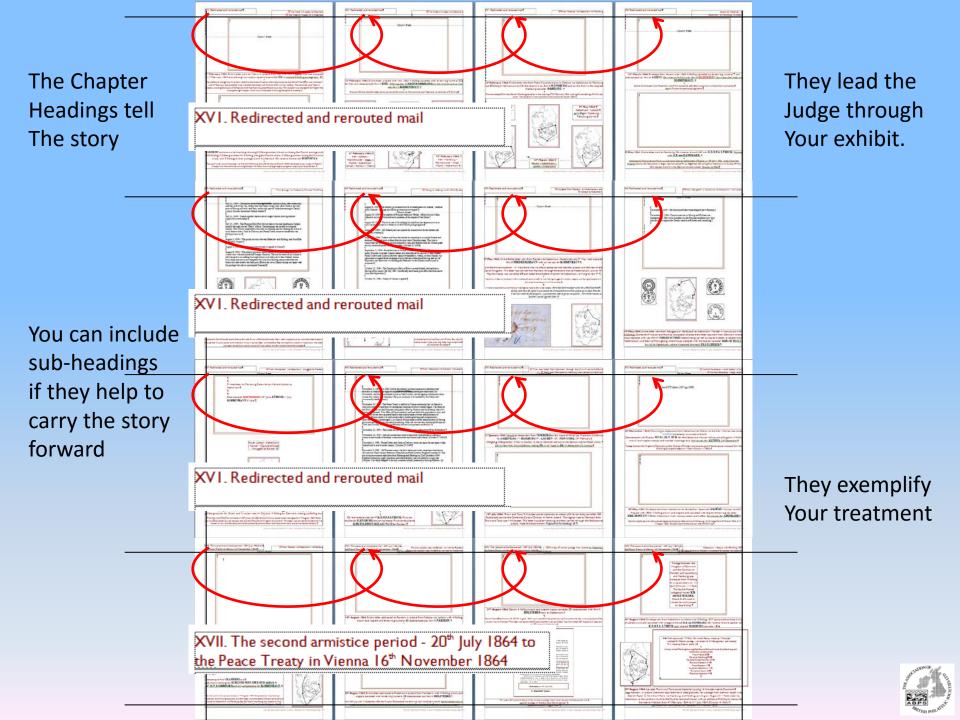

#### South African King's Head Usage in Basutoland - Relief Cancellers



Mohaleshoek A 6d block of four used on a parcel and dated 16 September 1920. This is the only recorded relief (sometimes known as skeleton) canceller for Mohaleshoek, this bring **one of two recorded strikes** of this canceller.



**Qachas Nek** A cover sent from Qachas Nek to Johannesburg in May 1927 when the internal rate for South Africa was 1d per ounce. This had been 1d per half ounce, then on 10 May 1920 became 1½d per ounce, then 2d per ounce on 1 January 1921, then dropping back to 1d per ounce on 1 January 1926. This relief canceller was the only one recorded to have been used at Qachas Nek, and this is the **only recorded strike** of this canceller.

## Important items

## Shown in bold font















## **Exhibit Structure**

#### Slesvig: From Danish Duchy to Prussian Province - Early Mail to 1867

| Pages    | Frame I                                           | Pages   | Frame 4                                                                                                                   |
|----------|---------------------------------------------------|---------|---------------------------------------------------------------------------------------------------------------------------|
| 2<br>3-4 | Before the Royal mail<br>The Royal mail 1624-1653 | 49-64   | The first postage stamps in Slesvig: Schleswig-Holstein stamps used in Rendsburg. The 4RBS - Antiqua Date stamps and Mute |
| 3-1      | The Royal mail 1027-1055                          |         | Cancellers: First Day c