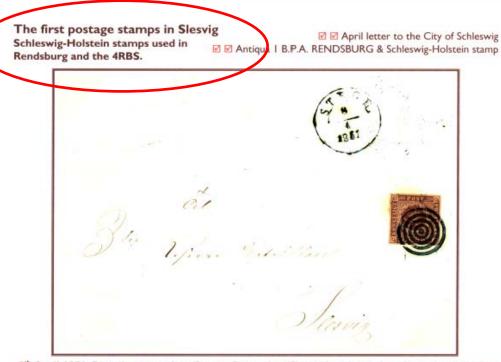

a half ring datestamp    |         | Frame 8                                                                                                                   |
| 39-40    | Ship mail and the Duchy of Slesvig                | 113-128 | 1865-67 - New stamps for Schleswig, Holstein and                                                                          |
| 41-48    | Three Years War 1848-1851. The First              |         | Schleswig-Holstein                                                                                                        |
|          | Schleswig Uprising                                |         |                                                                                                                           |

### A plan of an eight frame exhibit





8<sup>th</sup> April 1851, Entire letter sent from Stege in Denmark to Slesvig, four days before this was permitted on 12<sup>th</sup> April 1851, with 4RBS Ferslew (Plate II, position 87) cancelled with four ring mute canceller and datestamped with cds Ant II STEGE. Ex Schmidt-Andersen. (E)

Posted on the first day of compulsory pen cancellation of stamps (Circular 11/1851), but not so cancelled.

2 Schilling was the fee for a letter of up to 1 loth (about 15.5 grammes in weight) for over five German miles (c.40 kilometres).

One of two 2 Schilling covers known from Rendsburg.



9<sup>th</sup> April 1851, Envelope with 2 Schilling Schleswig-Holstein (Mi2b) as a single franking addressed to Pinneberg in Holstein, and cancelled with barred 34 for Rendsburg. Datestamped with Danish Ant I